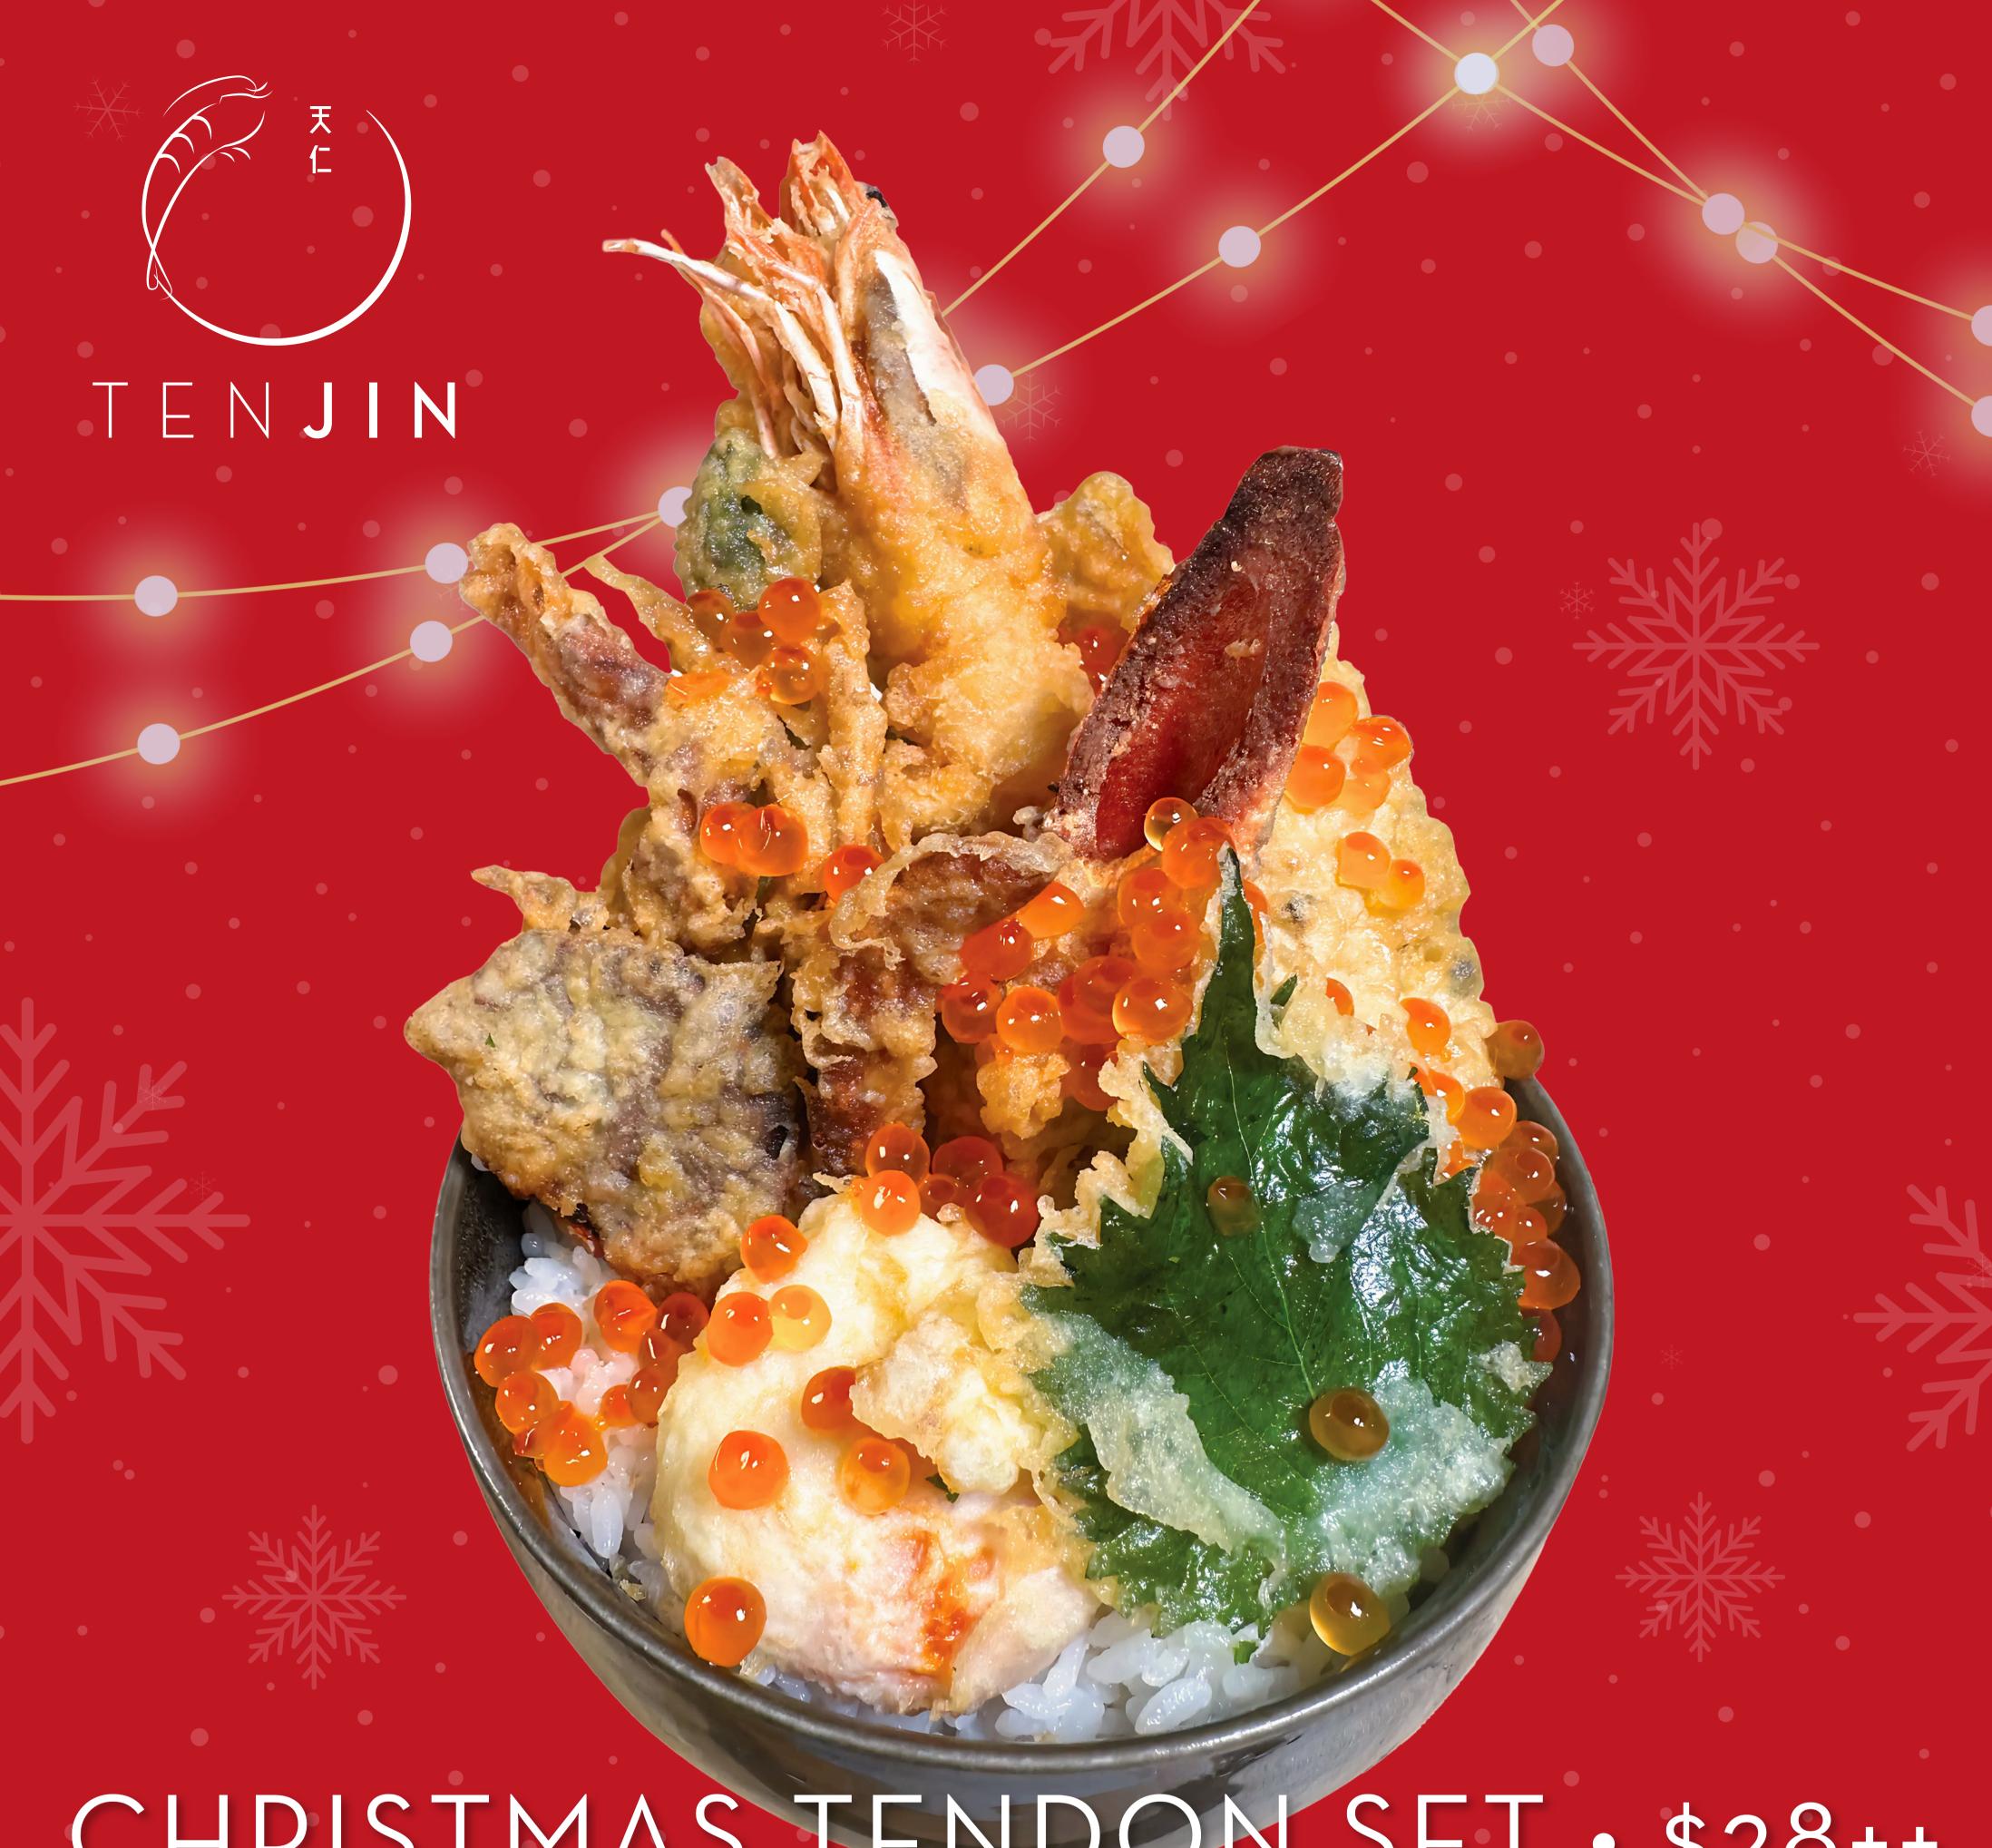

## CHRISTMAS TENDON SET • \$28++

(served with side salad and miso soup)

Ikura & Tobiko "baubles", Softshell Crab, Tiger Prawn, Unagi, Winter Greens

(U.P. \$8++) SANTA'S ADD-ONS WITH EVERY CHRISTMAS TENDON SET ORDER