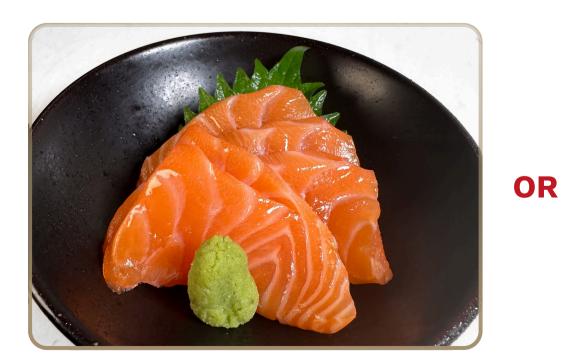

Ebi Mentai

Salmon Sashimi (5pcs)

Truffle Chawanmushi

\*Terms & Conditions: Valid daily for lunch and dinner at Shaw Centre and Raffles City Tenjin till 31 December 2024. For dine-in only, while stocks last. Enjoy \$1++ Ebi Mentai, Salmon Sashimi (5pcs) or Truffle Chawanmushi with every Christmas Tendon Set ordered. Limited to 1 side per tempura set ordered. Also available a la carte for \$8++ each. Promotion is not valid with any other deals, discounts or privileges. Image for illustration purposes only.